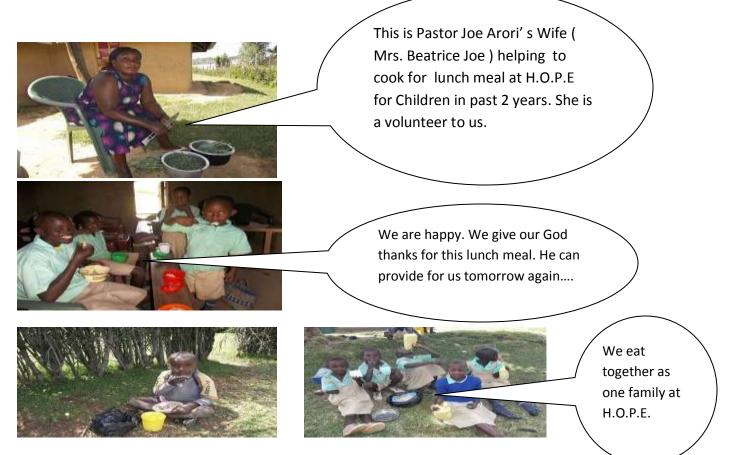

This is the reality for many of our Children here in our community

We are taking our lunch meal at H.O.P.E. We are happy at H.O.P.E Christian Academy to providing us with lunch meal daily.

Pastor Joe Arori with his beloved Wife Beatrice Joe, are dedicated and committed to making sure that, their dream for H.O.P.E Christian Community Center come true and into its existence.

Pastor Joe Arori believes with his Wife Mrs. Beatrice that, God has called H.O.P.E Academy into existence to influence all levels of Children in our community with the life-changing message of Jesus Christ....! Joe puts his hands together Giving God the Glory for this God given vision......!!